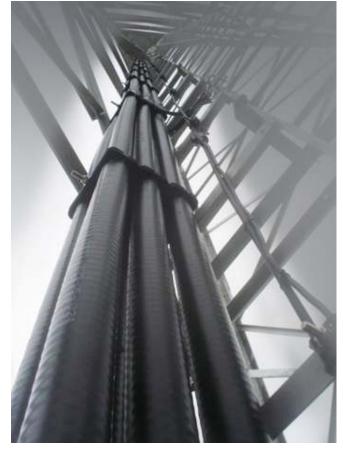

# Cabling Migration

Optical and Power Cables (Conventional)

Hybriflex™

## Hybriflex™

Savings: ~ 5%

(Total site cabling infrastructure)