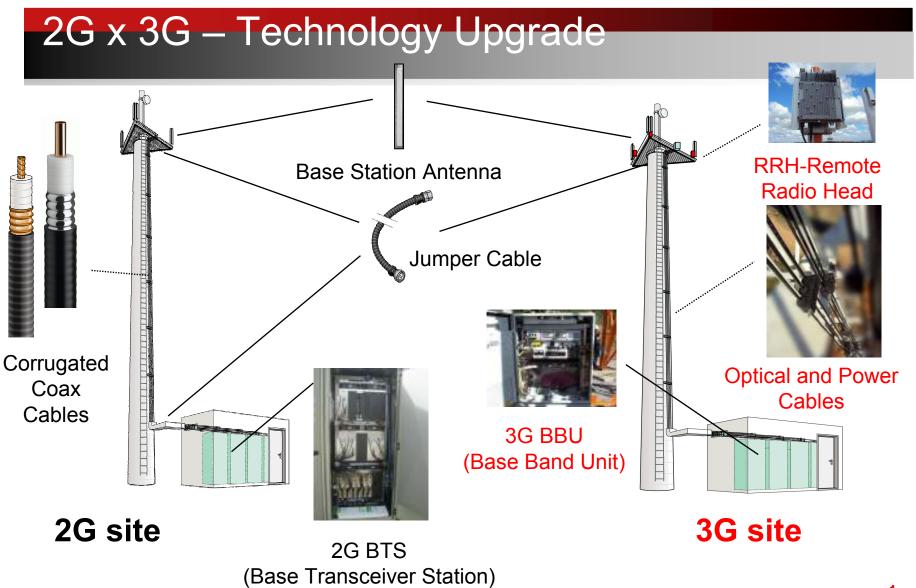

# Hybriflex RRH Feeder Solutions

World-class Innovation in RRH Deployments









# 2G x 3G – Technology Upgrade





# Cabling Migration



Optical and Power Cables (Conventional)





**Corrugated Coax Cables** 



# Cabling Migration



Optical and Power Cables (Conventional)





Hybriflex™



# The RFS Hybriflex ™ Feeder Concept





## Construction





# Features & Benefits – Accessories Savings

## Conventional





## Hybriflex™





Savings: ~ 5%

(Total site cabling infrastructure)



# Features & Benefits – Cabling Savings







## Features & Benefits – Installation Services Savings

### Installation time 4x faster than conventional cabling

- One single cable against conventional 6 cables
- One single hanger against conventional 6 hangers
- Plug-and-play cabling because it is fully connectorized
- Same accessories for corrugated feeders are applied for