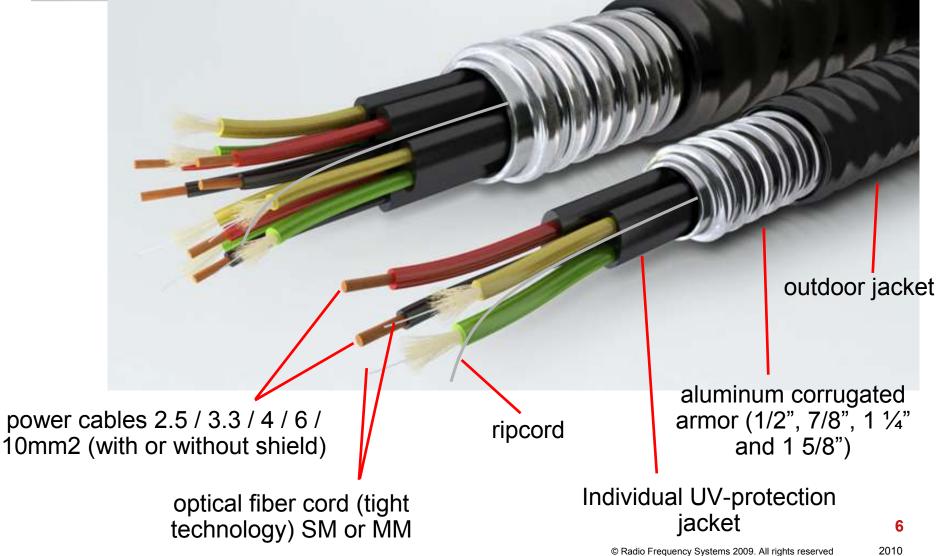

# Hybriflex RRH Feeder Solutions

World-class Innovation in RRH Deployments









# 2G x 3G – Technology Upgrade





# Cabling Migration



Optical and Power Cables (Conventional)





**Corrugated Coax Cables** 



# Cabling Migration



Optical and Power Cables (Conventional)





Hybriflex™



# The RFS Hybriflex ™ Feeder Concept





## Construction





# Features & Benefits – Accessories Savings

## Conventional





## Hybriflex™





Savings: ~ 5%

(Total site cabling infrastructure)



# Features & Benefits – Cabling Savings







## Features & Benefits – Installation Services Savings

### Installation time 4x faster than conventional cabling

- One single cable against conventional 6 cables
- One single hanger against conventional 6 hangers
- Plug-and-play cabling because it is fully connectorized
- Same accessories for corrugated feeders are applied for Hybriflex™

### Mechanical Protection (corrugated protection) provides

- Easy installation
- Installation risk reduction
- Better system reliability

**Savings: ~29 to 36%** 

(Total site cabling infrastructure)



### Connectors

### Connectorization options F/O preconfigured