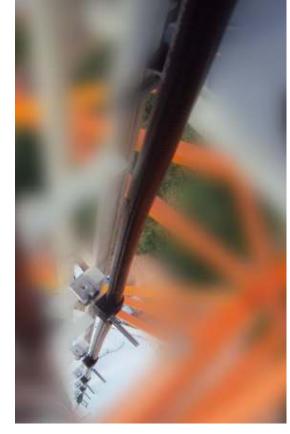

# Hybriflex RRH Feeder Solutions

World-class Innovation in RRH Deployments









# 2G x 3G – Technology Upgrade





# Cabling Migration



Optical and Power Cables (Conventional)





**Corrugated Coax Cables** 



# Cabling Migration



Optical and Power Cables (Conventional)





Hybriflex™



# The RFS Hybriflex ™ Feeder Concept





## Construction





# Features & Benefits – Accessories Savings

## Conventional





## Hybriflex™





Savings: ~ 5%

(Total site cabling infrastructure)



# Features & Benefits – Cabling Savings







## Features & Benefits – Installation Services Savings

### Installation time 4x faster than conventional cabling

- One single cable against conventional 6 cables
- One single hanger against conventional 6 hangers
- Plug-and-play cabling because it is fully connectorized
- Same accessories for corrugated feeders are applied for Hybriflex™

### Mechanical Protection (corrugated protection) provides

- Easy installation
- Installation risk reduction
- Better system reliability

**Savings: ~29 to 36%** 

(Total site cabling infrast