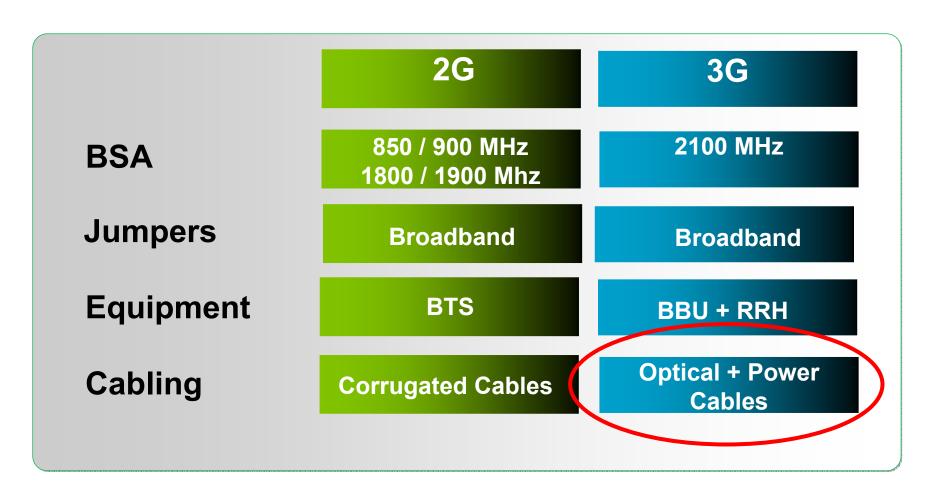

# Hybriflex RRH Feeder Solutions

World-class Innovation in RRH Deployments









# 2G x 3G – Technology Upgrade





# Cabling Migration



Optical and Power Cables (Conventional)





**Corrugated Coax Cables** 



# Cabling Migration



Optical and Power Cables (Conventional)





Hybriflex™



# The RFS Hybriflex ™ Feeder Concept





## Construction





# Features & Benefits – Accessories Savings

## Conventional





## Hybriflex™





Savings: ~ 5%

(Total site cabling infrastructure)



# Features & Benefits – Cabling Savings







## Features & Benefits – Installation Services Savings

### Installation time 4x faster than conventional cabling

- One single cable against conventional 6 cables
- One single hanger against conventional 6 hangers
- Plug-and-play cabling because it is fully connectorized
- Same accessories for corrugated feeders are applied for Hybriflex™

### Mechanical Protecti