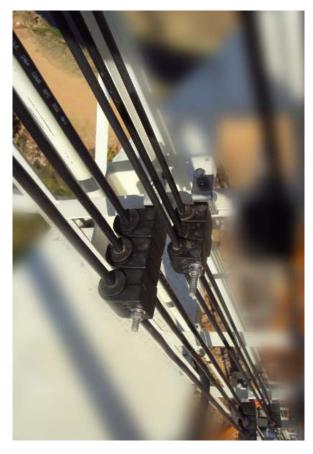

# Cabling Migration

Optical and Power Cables (Conventional)

**Corrugated Coax Cables** 

## Conventional