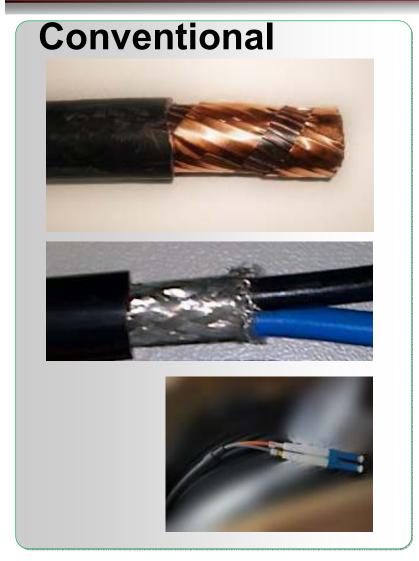

# Cabling Migration

Optical and Power Cables (Conventional)

**Corrugated Coax Cables** 

## Conventional