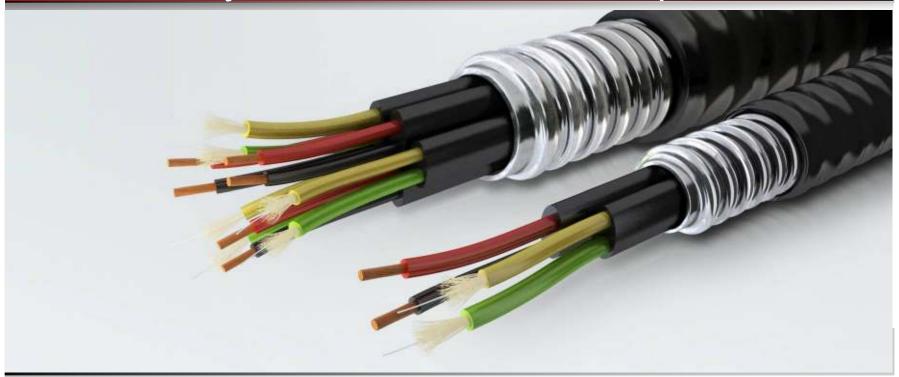

# Cabling Migration

Optical and Power Cables (Conventional)

**Corrugated Coax Cables** 

## Conventional