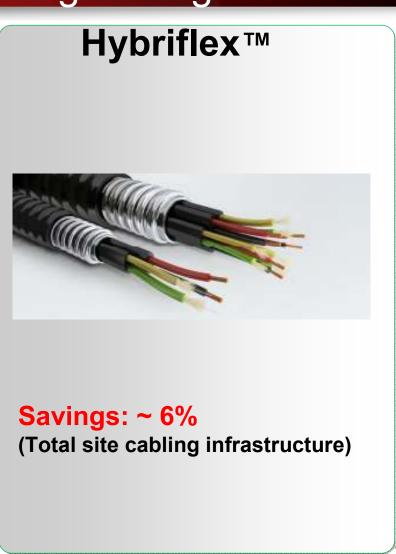

# Cabling Migration

Optical and Power Cables (Conventional)

Hybriflex™

## Hybriflex™

Savings: ~ 5%

(Total site cabling infrastructure)