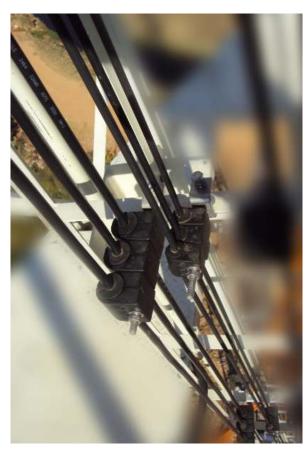

# Cabling Migration

Optical and Power Cables (Conventional)

**Corrugated Coax Cables** 

# Cabling Migration

Optical and Power Cables (Conventional)

Hybriflex™