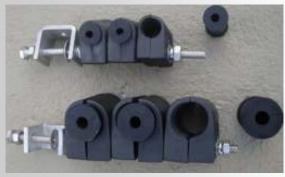

# Features & Benefits – Accessories Savings

## Conventional

## Hybriflex™

Savings: ~ 5%

(Total site cabling infrastructure)